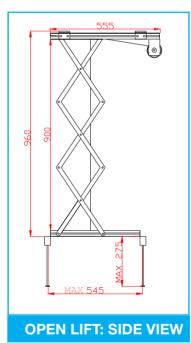

## **TECHNICAL SPECIFICATIONS**

- POWER SUPPLY
- MAXIMUM CONSUMPTION
- TORQUE
- MOTOR SPEED
- DIMENSIONS LIFT CLOSED
- DIMENSIONS LIFT OPENED
- GRILLE TOTAL DIMENSIONS
- GRILLE INTERNAL DIMENSIONS
- MAXIMUM SIZE FIXING POINTS OF PROJECTOR
- MAXIMUM CAPACITY
- NET WEIGHT OF THE PROJECTOR LIFT
- CABLE GATHERING SYSTEM (internal dimensions)

220-230 V 50 HZ

156 W

10 Nm

17 Rpm

576x145x555 (WxHxD in mm.)

576x960x555 (WxHxD in mm.)

410x450 (WxD in mm.)

350x450 (WxD in mm.)