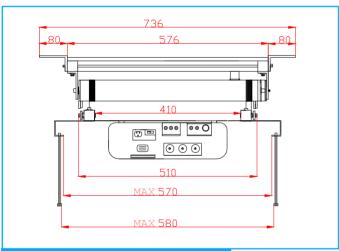

## **TECHNICAL SPECIFICATIONS**

- POWER SUPPLY
- MAXIMUM CONSUMPTION
- TORQUE
- MOTOR SPEED
- DIMENSIONS LIFT CLOSED
- DIMENSIONS LIFT OPENED
- GRILLE TOTAL DIMENSIONS
- GRILLE INTERNAL DIMENSIONS
- MAXIMUM SIZE FIXING POINTS OF PROJECTOR
- MAXIMUM CAPACITY
- NET WEIGHT OF THE PROJECTOR LIFT
- CABLE GATHERING SYSTEM (internal dimensions)

220-230 V 50 HZ

156 W

10 Nm

17 Rpm

576x145x555 (WxHxD in mm.)

576x960x555 (WxHxD in mm.)

410x450 (WxD in mm.)

350x450 (WxD in mm.)

320X350 (WxD in mm.)

15 KG.

12 KG.

20x18 (WxH in mm.)

\* The measures of the drawings are expressed in millimetres.