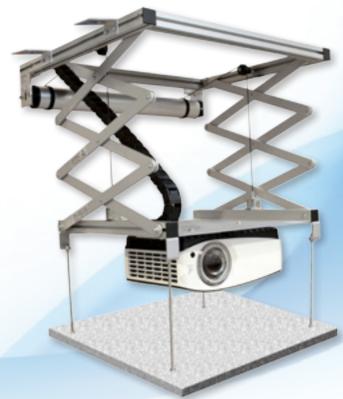

## **PROJECTOR LIFT SI-100**

The **PROJECTOR LIFT SI-100** is a versatile and innovative product that enables the installation of projectors in environments where particular aesthetical solutions are needed.

The product has been developed to be installed inside false ceilings in order to hide projector, lift and cables, thus granting the best aesthetic and practical solution.

The **SI-100** is supplied with an extremely SILENT motor that allows a descent from a minimum of 16 cm. to a maximum of 90 cm.

PROJECTOR LIFT PARTLY OPEN

PROJI

Forhandler: AV-Concept ApS Tlf: 30321889

Mail: info@av-concept.dk www.av-concept.dk

PROJECTOR LIFT CLOSED

Moreover, the SI-100 is supplied with a particular system that allows an easy fixing of a panel of your false ceiling by the threaded bars whose height adjustable.

One more interesting element of this lift is a CABLES

GATHERING SYSTEM with a raceway where to put the cables of the projector, so they will be hidden and tidy gathered together when the projector lift is going up.