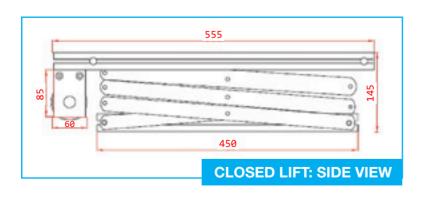

## **TECHNICAL SPECIFICATIONS**

- POWER SUPPLY
- MAXIMUM CONSUMPTION
- TORQUE
- MOTOR SPEED
- DIMENSIONS LIFT CLOSED
- DIMENSIONS LIFT OPENED
- GRILLE TOTAL DIMENSIONS
- GRILLE INTERNAL DIMENSIONS
- MAXIMUM SIZE FIXING POINTS OF PROJECTOR
- MAXIMUM CAPACITY
- NET WEIGHT OF THE PROJECTOR LIFT
- CABLE GATHERING SYSTEM (internal dimensions)

220-230 V 50 HZ

156 W

10 Nm

17 Rpm

576x145x555 (WxHxD in mm.)

576x960x555 (WxHxD in mm.)

410x450 (WxD in mm.)

350x450 (WxD in mm.)